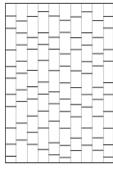

The number of stripes varies according to the dimension of the rug.

The octagonal version of Incroci is available in two variants:

- one featuring the same pattern of the rectangular and square versions,
- one with parallel stripes of different lenghts.

## TANC02

cm 200 x 300 79" x 118"