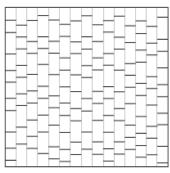

The number of stripes varies according to the dimension of the rug.

The octagonal version of Incroci is available in two variants:

- one featuring the same pattern of the rectangular and square versions,
- one with parallel stripes of different lenghts.

## TANC03

cm 300 x 300 118" x 118"

TANC12

TANC13

Generato: 19/09/2024 09:24