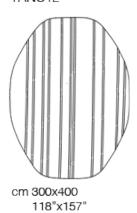

The number of stripes varies according to the dimension of the rug.

The octagonal version of Incroci is available in two variants:

- one featuring the same pattern of the rectangular and square versions,
- one with parallel stripes of different lenghts.

## TANC03

cm 300 x 300 118" x 118"

TANC12

TANC13

Generato: 19/09/2024 09:24