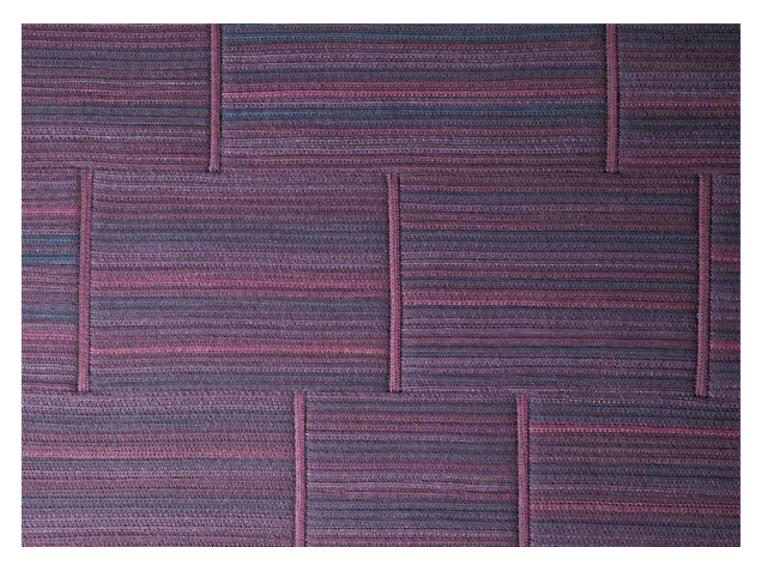

Incroci design : CRS

Incroci is a modular rug created by joining braids produced with wool cords in mélange colours.

Each stripe has a width of about 20 cm and is composed of wool cords in different mélange colours, which are sewn together parallel to each other in predetermined colour combinations.

The stripes so obtained have different length and are joined together with Punto Zigzag to form the surface of the rug.

Between the different elements composing the

stripe, a wool cord is sewn perpendicularly.

The number of stripes varies according to the dimension of the rug.

The octagonal version of Incroci is available in two variants:

- one featuring the same pattern of the rectangular and square versions,
- one with parallel stripes of different lenghts.

The border of the rug is finished with a wool cord in the predominant colour of the rug.

Up to a maximum of four colours can be chosen.

Generato: 19/09/2024 09:24

Incroci design : CRS